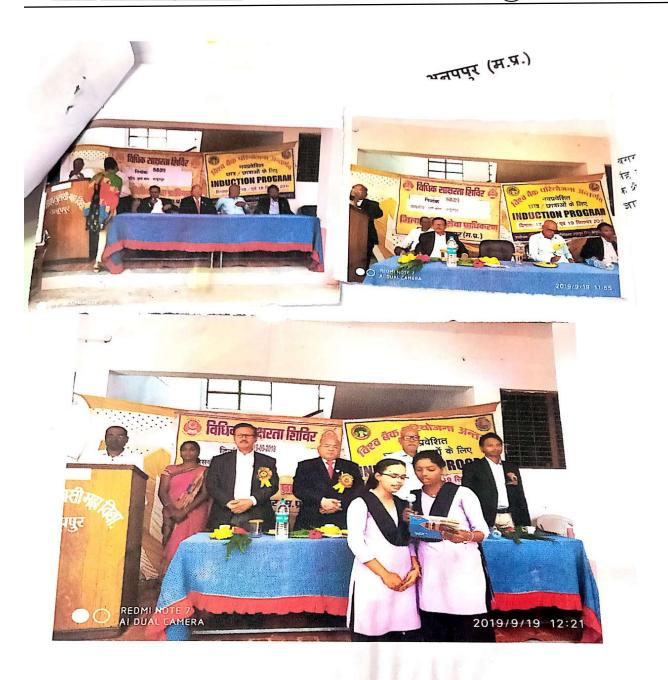

विषय:- पाक्सो एक्ट 2012 के संबंध में प्रचार-प्रसार / कार्यशाला / रैली करने हेतु।

संदर्भ:- पत्र क्र. /2678/ अतिसं/स्था/2019 रीवा, दिनांक 18.09.2019 महोदय,

विषयांतर्गत लेख है कि संदर्भित के परिपालन में दिनांक 19.09.2019 को शासकीय तुलसी महाविद्यालय अनूपपुर में बच्चों के यौन शोषण को रोकने सम्बन्धी कानून एवं सामाजिक परिवेश, वर्तमान भौतिक संसाधनों की वृद्धि आभासी दुनिया से उपजती समस्याएं एवं मानवीय मूल्यों के विकास और संस्कारों की सुचिता जैसे अनेक तथ्यों पर चर्चा की गई। इसी दिवस महाविद्यालय में विधिक साक्षरता शिविर के माध्यम से माननीय जिला न्यायाधीश डॉ सुभाष चंद्र जैन, श्री भूभारकार यादव एवं अपर जिला न्यायाधीश श्री जितेन्द्र मोहन धुर्वे जिला विधिक साक्षरता अधिकारी के द्वारा पाक्सो एक्ट के संबंध में छात्र—छात्राओं को जानकारी दी। साथ ही इसी तारतम्य में रैली भी निकाली गयी। रेली दिना विधिक राम्बरम में रेली भी निकाली गयी। रेली दिना विधिक राम्बरम में रेली भी निकाली गयी। रेली दिना विधिक राम्बरम में रेली भी निकाली गयी। रेली विभाव राम्बर्ध के सिका कि राम्बर्ध ही सिका विधिक राम्बर्ध से स्वाप्त स्वाप्

संलग्न- फोटो।

No of participants- 22

प्राचार्य शासकीय तुलसी महाविद्यालय अनूपपुर

> PRINCIPAL Govt. Tulsi College Anuppur Distt. Anuppur (M.P.)

Affiliated to Awadhesh Pratap Singh University Rewa (MP)

Registered Under Section 2 (F) & 12 (B) of UGC Act