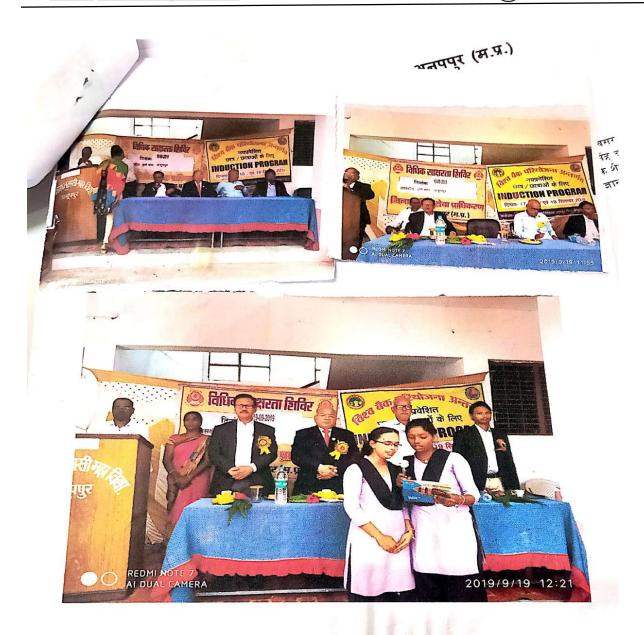

विषय:- पाक्सो एक्ट 2012 के संबंध में प्रचार-प्रसार / कार्यशाला / रैली करने हेतु।

संदर्भ:- पत्र क्र. /2678/ अतिसं/स्था/2019 रीवा, दिनांक 18.09.2019 महोदय,

विषयांतर्गत लेख है कि संदर्भित के परिपालन में दिनांक 19.09.2019 को शासकीय तुलसी महाविद्यालय अनूपपुर में बच्चों के यौन शोषण को रोकने सम्बन्धी कानून एवं सामाजिक परिवेश, वर्तमान भौतिक संसाधनों की वृद्धि आभासी दुनिया से उपजती समस्याएं एवं मानवीय मूल्यों के विकास और संस्कारों की सुचिता जैसे अनेक तथ्यों पर चर्चा की गई। इसी दिवस महाविद्यालय में विधिक साक्षरता शिविर के माध्यम से माननीय जिला न्यायाधीश डॉ सुभाष चंद्र जैन, श्री भूभारकार यादव एवं अपर जिला न्यायाधीश श्री जितेन्द्र मोहन धुर्वे जिला विधिक साक्षरता अधिकारी के द्वारा पाक्सो एक्ट के संबंध में छात्र—छात्राओं को जानकारी दी। साथ ही इसी तारतम्य में रैली भी निकाली गयी। रेली दिना विधिक राम्बरम में रेली भी निकाली गयी। रेली दिना विधिक राम्बरम में रेली भी निकाली गयी। रेली दिना विधिक राम्बरम में रेली भी निकाली गयी। रेली विभाव राम्बर्ध के सिका कि राम्बर्ध ही सिका विधिक राम्बर्ध से स्वाप्त स्वाप्

E-mail: hegtdcano@mp.gov.in

**2**9893076404

वुलसी महाविद्यालय में पारको पर हुआ विचार मंथन अनूपपुर, (मारुति एक्सप्रेस)। शा. तुलसी महाविद्यालय अनूपपुर में बच्चों के यौन शोषण को रोकने सम्बन्धी कानून एवं सामाजिक परिवेश, वर्तमान भौतिक संसाधनों की वृद्धि आमासी दुनिया से उपजती समस्याएं एवं मानवीय मूल्यों के विकास और संस्कारों की सुचित जैसे अनेक तथ्यों पर चर्चां की गई। संस्था के प्रमुख ए परमानंद तिवारी ने कहा कि हमारे परिव